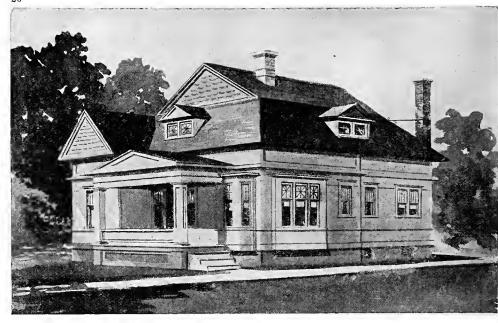

Design No. 2003

First Floor Plan

Second Floor Plan

#### Size: Width, 19 feet 10 inches; length, 38 feet, exclusive of porches

Blue prints consist of basement plan; first and second floor plans; front, two side elevations; wall sections and all necessary interior details. Specifications consist of about twenty pages of typewritten matter.

Full and complete working plans and specifications of this house will be furnished for \$5.00. Cost of this house is from about \$2,550,00 to about \$2,800.00, according to the locality in which it is built.